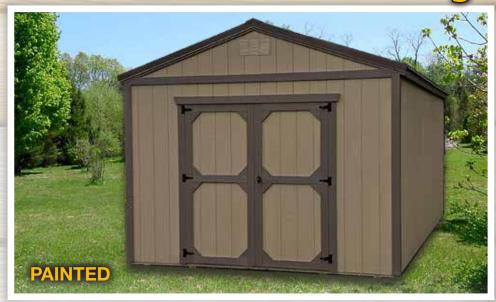

Enhance your back yard with the Utility Shed.

Create a back yard workshop, store your lawn equipment or keep your tools dry with this simple design.

You can even add extra high walls or add a workbench or shelves.

Comes standard with 87" walls.

8' wide buildings come with single door.

Photos may vary slightly from actual buildings.

Due to DOT regulations all 12' wide buildings are measured from the eves

Economy

The Economy Shed is an economical solution for your backyard storage needs.