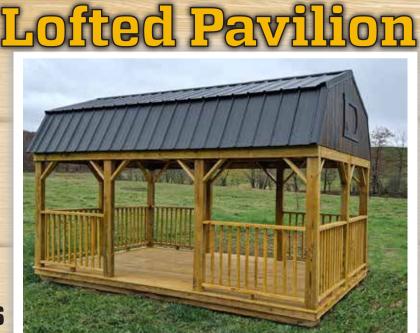

Buildings less than 16 feet long come with only one window.

The Lofted Pavilion carries the same great features as the Pavilion but with two 4' lofts for added storage space. 78" wall height.

Photos may vary slightly from actual buildings.

Buildings less than 16 feet long come with only one window.

The Pavilion is a great addition to any backyard. With various sizes and an 87" wall height, you will have plenty of space for all your outdoor activities.