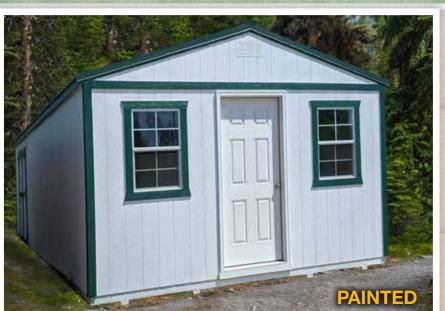

Enhance your back yard with the Utility Shed.

Create a back yard workshop, store your lawn equipment or keep your tools dry with this simple design.

You can even add extra high walls or add a workbench or shelves.

Comes standard with 87" walls.

8' wide buildings come with single door.

Photos may vary slightly from actual buildings.

Due to DOT regulations all 12' wide buildings are measured from the eves

Economy

The Economy Shed is an economical solution for your backyard storage needs.

Comes standard with 87" walls.

Only available with painted walls.

Economy Sheds have limited options available.