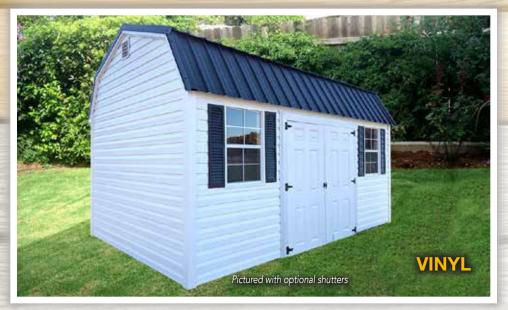

# Garden Shed

The Garden Shed has an attractive appeal with its double doors and two 2x3 windows on the side.

You can choose between painted, urethane or vinyl siding. It comes standard with 87" walls.

The roominess will provide lots of space for your lawn and garden tools. Add shelves or workbench for more uses.