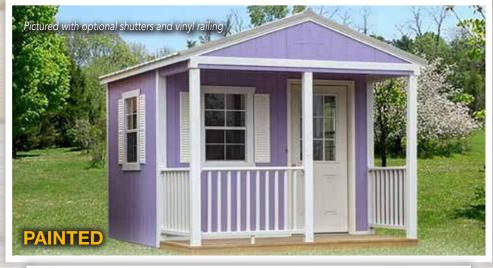

The Lofted Cabin comes with a 4' or 6' porch, a 9 lite fiberglass entry door, three 2x3 windows, 78" walls and two large loft areas.

Lofted side porch buildings come with 4x8 or 4x12 porch, 78" walls, workbench, 9 lite fiberglass door, two loft areas, and three 2x3 windows.

The Side Porch comes with 4x8 or 4x12 porch, 9 lite fiberglass entrance door, three windows, 87" walls and workbench.

Photos may vary slightly from actual buildings.

Due to DOT regulations all 12' wide buildings are measured from the eves