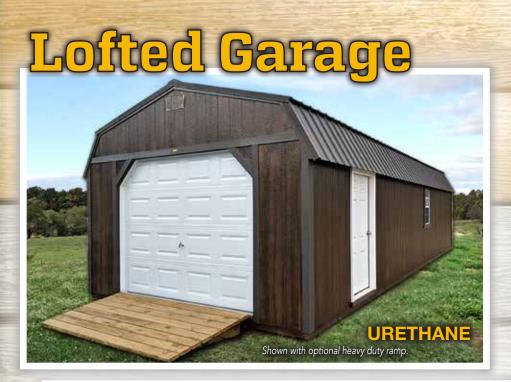

## **Built 5-Star Building Today!**

The Lofted Garage provides storage ideal for autos, mowers and ATV's plus the overhead loft gives you added storage space.

The Lofted Garage comes with a heavy duty floor, 9x7 garage door, a large loft area, fiberglass entry door and one 2x3 window. Wall height is 78".