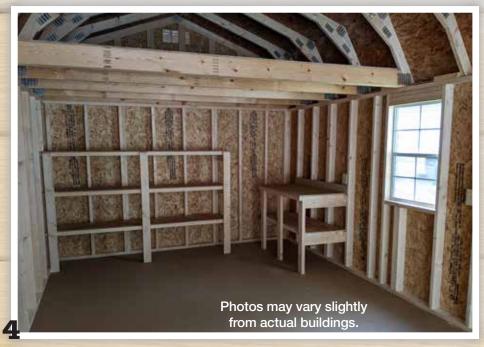

Numerous Options Available!

Shelving, a workbench and two of the three outlets from the basic electric package can be seen here. The loft is standard but Lofted Garages can be ordered without lofts. 14' wide Lofted Garages can be ordered with 9' or 10' wide overhead garage doors. The Garage makes a nice shelter for your vehicle or boat. You can even turn it into an organized workshop!