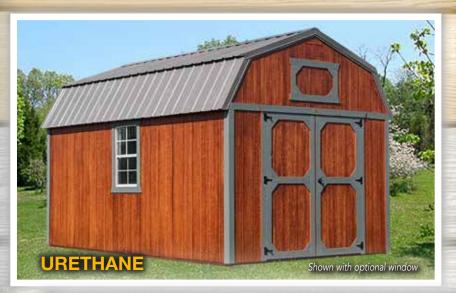

# Garden Shed

The Garden Shed has an attractive appeal with its double doors and two 2x3 windows on the side.

You can choose between painted, urethane or vinyl siding. It comes standard with 87" walls.

The roominess will provide lots of space for your lawn and garden tools. Add shelves or workbench for more uses.