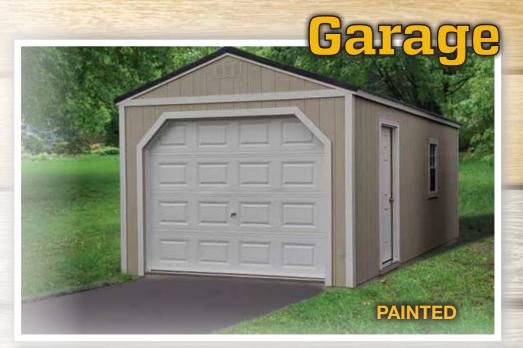

The Garage comes with a heavy duty floor, 9x7 garage door, fiberglass entry door and one 2x3 window. It's 93" wall height gives you lots of headroom. Choose one of the options like a workbench or shelving to add versatility.

This Garage is highly customizable! 14' wide Garages can be ordered with 9' or 10' wide overhead garage doors.

Shown with an entry door and windows on the back wall and a set of double wooden doors on the side.