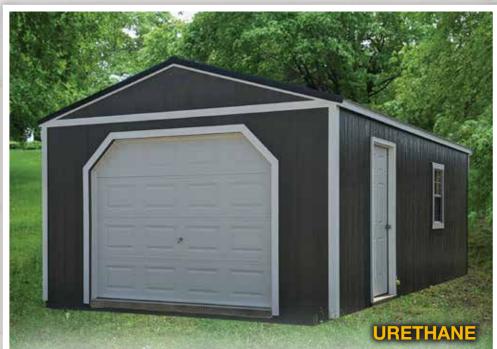

## **Built 5-Star Building Today!**

The Lofted Garage provides storage ideal for autos, mowers and ATV's plus the overhead loft gives you added storage space.

The Lofted Garage comes with a heavy duty floor, 9x7 garage door, a large loft area, fiberglass entry door and one 2x3 window. Wall height is 78".

Numerous Options Available!

Shelving, a workbench and two of the three outlets from the basic electric package can be seen here. The loft is standard but Lofted Garages can be ordered without lofts. 14' wide Lofted Garages can be ordered with 9' or 10' wide overhead garage doors. The Garage makes a nice shelter for your vehicle or boat. You can even turn it into an organized workshop!

The Garage comes with a heavy duty floor, 9x7 garage door, fiberglass entry door and one 2x3 window. It's 93" wall height gives you lots of headroom. Choose one of the options like a workbench or shelving to add versatility.

This Garage is highly customizable! 14' wide Garages can be ordered with 9' or 10' wide overhead garage doors.

Shown with an entry door and windows on the back wall and a set of double wooden doors on the side.