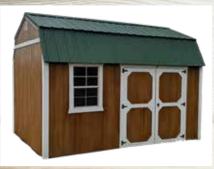

## **Built 5-Star Building Today!**

The Lofted Garage provides storage ideal for autos, mowers and ATV's plus the overhead loft gives you added storage space.

The Lofted Garage comes with a heavy duty floor, 9x7 garage door, a large loft area, fiberglass entry door and one 2x3 window. Wall height is 78".

Numerous Options Available!

Shelving, a workbench and two of the three outlets from the basic electric package can be seen here. The loft is standard but Lofted Garages can be ordered without lofts. 14' wide Lofted Garages can be ordered with 9' or 10' wide overhead garage doors. The Garage makes a nice shelter for your vehicle or boat. You can even turn it into an organized workshop!

The Garage comes with a heavy duty floor, 9x7 garage door, fiberglass entry door and one 2x3 window. It's 93" wall height gives you lots of headroom. Choose one of the options like a workbench or shelving to add versatility.