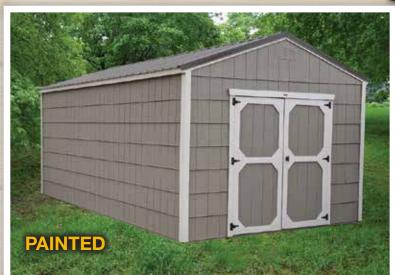

# Garden Shed

The Garden Shed has an attractive appeal with its double doors and two 2x3 windows on the side.

You can choose between painted, urethane or vinyl siding. It comes standard with 87" walls.

The roominess will provide lots of space for your lawn and garden tools. Add shelves or workbench for more uses.