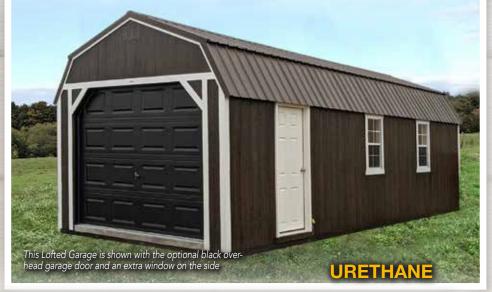

Numerous Options Available!

Shelving, a workbench and two of the three outlets from the basic electric package can be seen here. The loft is standard but Lofted Garages can be ordered without lofts. 14' wide Lofted Garages can be ordered with 9' or 10' wide overhead garage doors. The Garage makes a nice shelter for your vehicle or boat. You can even turn it into an organized workshop!