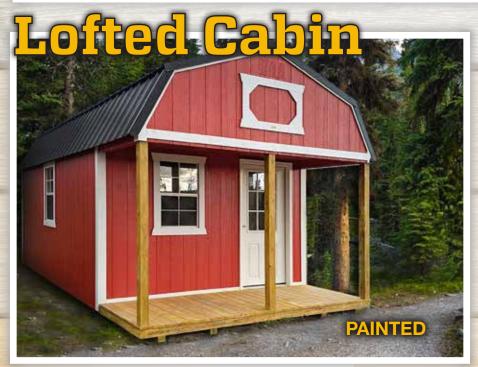

# eluxe Lofted Cabin

**Our Lofted Cabins make** a great weekend cabin, office or backyard storage. Great for ranchers or hunters!

The Deluxe Lofted Cabin comes with a 4' or 6' porch, a 9 lite fiberglass entry door, four 2x3 windows and one 3x3 window, 78" walls, two large loft areas and three sections of wooden railing.