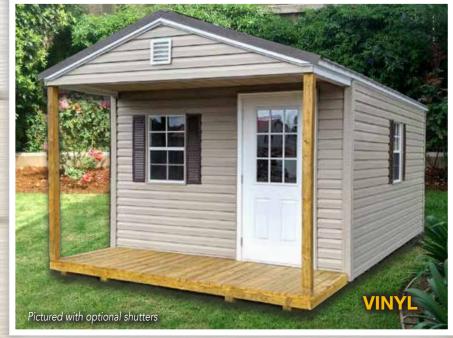

The Lofted Cabin comes with a 4' or 6' porch, a 9 lite fiberglass entry door, three 2x3 windows, 78" walls and two large loft areas.

Lofted side porch buildings come with 4x8 or 4x12 porch, 78" walls, workbench, 9 lite fiberglass door, two loft areas, and three 2x3 windows.

The Side Porch comes with 4x8 or 4x12 porch, 9 lite fiberglass entrance door, three windows, 87" walls and workbench.

Photos may vary slightly from actual buildings.

Due to DOT regulations all 12' wide buildings are measured from the eves