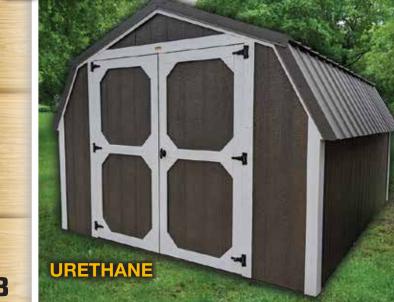

# Lofted Barn

The spacious Lofted Barn provides you with a versatile storage solution with 78" walls

With almost double storage space, you can store your large lawn and garden equipment below, while the two loft areas provide you with a place to store all your lighter things.

The Lofted Barn is also fully customizable, providing you with a choice of upgrades such as workbench and shelves. windows or a ramp.

8' wide buildings come with single door.

The Barn is an economical choice for your lawn and garden tools.