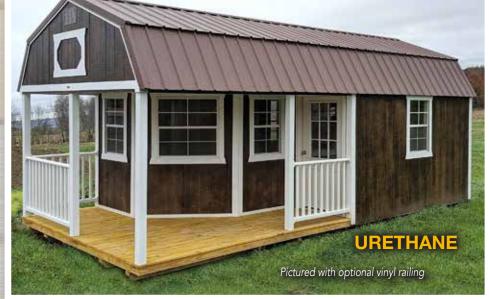

The Lofted Cabin comes with a 4' or 6' porch, a 9 lite fiberglass entry door, three 2x3 windows, 78" walls and two large loft areas.

Lofted side porch buildings come with 4x8 or 4x12 porch, 78" walls, workbench, 9 lite fiberglass door, two loft areas, and three 2x3 windows.