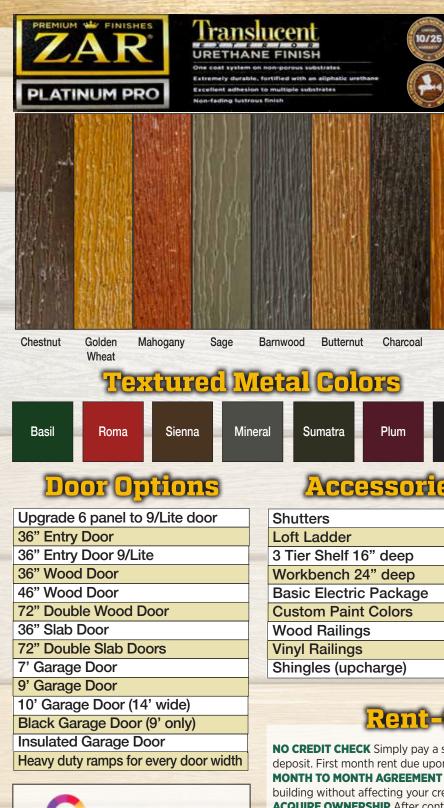

**CUSTOM COLORS** 

5 Star Buildings offers 27 metal colors to choose from and more than 1500 paint colors from Sherwin Williams. More vinyl and shingle colors available by special order.

> ACTUAL COLORS MAY VARY SLIGHTLY FROM SAMPLES.