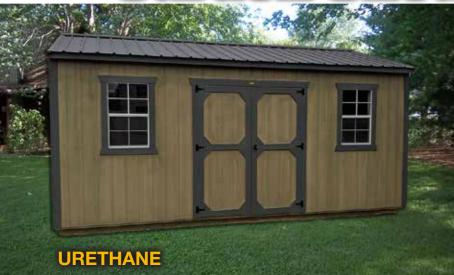

#### PerforMax Flooring with 25 Year Warranty

Urethane with 10/25 Year Limited Warranty - No Charge Trim a second color - No Charge

Notched 4x6 Runners

Plated Loft Joists

# Garden Shed

The Garden Shed has an attractive appeal with its double doors and two 2x3 windows on the side.

You can choose between painted, urethane or vinyl siding. It comes standard with 87" walls.

The roominess will provide lots of space for your lawn and garden tools. Add shelves or workbench for more uses.