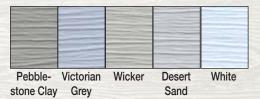

**CUSTOM COLORS** 

5 Star Buildings offers 27 metal colors to choose from and more than 1500 paint colors from Sherwin Williams. More vinyl and shingle colors available by special order.

> ACTUAL COLORS MAY VARY SLIGHTLY FROM SAMPLES.