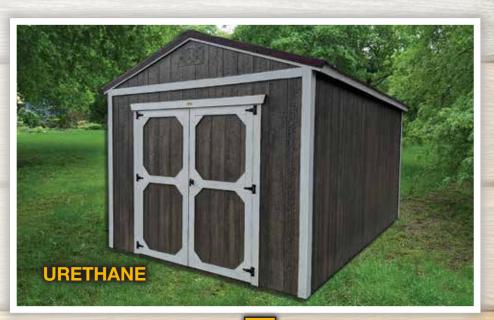

# Garden Shed

The Garden Shed has an attractive appeal with its double doors and two 2x3 windows on the side.

You can choose between painted, urethane or vinyl siding. It comes standard with 87" walls.

The roominess will provide lots of space for your lawn and garden tools. Add shelves or workbench for more uses.