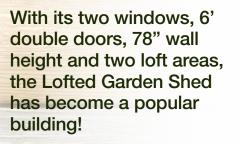

# Lofted Garden Shed

The side entrance allows you to better utilize the whole floor area without wasting space and also gives you better access to the loft areas.

Keep your important tools, equipment or documents safe. Add a workbench or shelving to fit your needs.