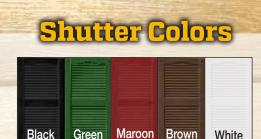

Accessories

Cedar

Onyx

| Shutters               |
|------------------------|
| Loft Ladder            |
| 3 Tier Shelf 16" deep  |
| Workbench 24" deep     |
| Basic Electric Package |
| Custom Paint Colors    |
| Wood Railings          |
| Vinyl Railings         |
| Shingles (upcharge)    |
|                        |