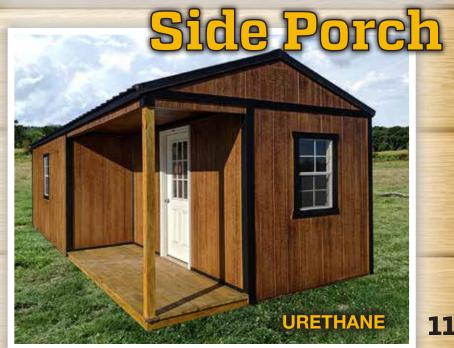

The Lofted Cabin comes with a 4' or 6' porch, a 9 lite fiberglass entry door, three 2x3 windows, 78" walls and two large loft areas.

Lofted side porch buildings come with 4x8 or 4x12 porch, 78" walls, workbench, 9 lite fiberglass door, two loft areas, and three 2x3 windows.

The Side Porch comes with 4x8 or 4x12 porch, 9 lite fiberglass entrance door, three windows, 87" walls and workbench.

Photos may vary slightly from actual buildings.

Due to DOT regulations all 12' wide buildings are measured from the eves