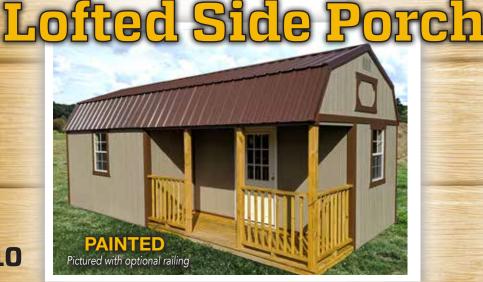

The Lofted Cabin comes with a 4' or 6' porch, a 9 lite fiberglass entry door, three 2x3 windows, 78" walls and two large loft areas.

Lofted side porch buildings come with 4x8 or 4x12 porch, 78" walls, workbench, 9 lite fiberglass door, two loft areas, and three 2x3 windows.

The Side Porch comes with 4x8 or 4x12 porch, 9 lite fiberglass entrance door, three windows, 87" walls and workbench.

Photos may vary slightly from actual buildings.

Due to DOT regulations all 12' wide buildings are measured from the eves