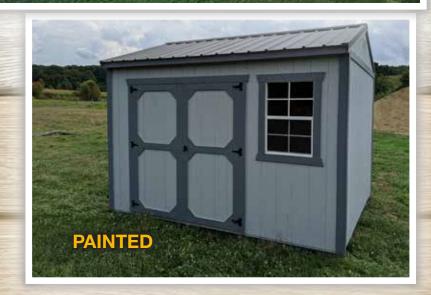

### **Other Brands**

**25 Year Shingles** 

Urethane - up to \$275 Extra Second trim color up to \$70 Extra

4x4 Runners, 2x4s just nailed on top

Joints made with Plywood and Staples

**Treated Floor - No Warranty** 

# Garden Shed

The Garden Shed has an attractive appeal with its double doors and two 2x3 windows on the side.

You can choose between painted, urethane or vinyl siding. It comes standard with 87" walls.

The roominess will provide lots of space for your lawn and garden tools. Add shelves or workbench for more uses.