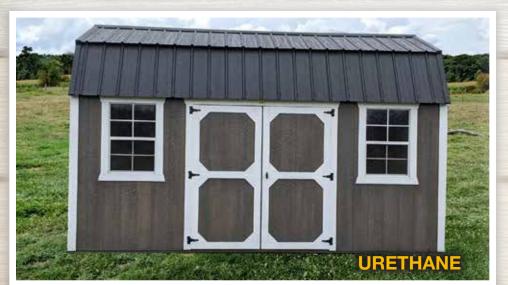

#### PerforMax Flooring with 25 Year Warranty

Urethane with 10/25 Year Limited Warranty - No Charge Trim a second color - No Charge

Notched 4x6 Runners

Plated Loft Joists

# Garden Shed

The Garden Shed has an attractive appeal with its double doors and two 2x3 windows on the side.

You can choose between painted, urethane or vinyl siding. It comes standard with 87" walls.

The roominess will provide lots of space for your lawn and garden tools. Add shelves or workbench for more uses.