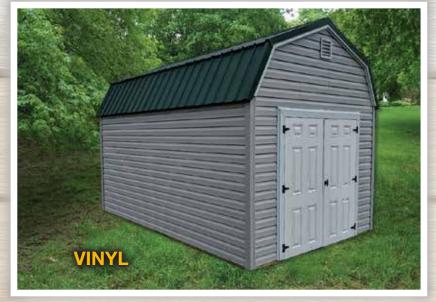

# Garden Shed

The Garden Shed has an attractive appeal with its double doors and two 2x3 windows on the side.

You can choose between painted, urethane or vinyl siding. It comes standard with 87" walls.

The roominess will provide lots of space for your lawn and garden tools. Add shelves or workbench for more uses.